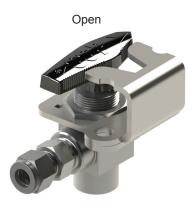

>in.·lb (N·m)       |
| EB43G      | 1 in.                 | 3/32 in.            | 150<br>(17.0)          | 30 to 35<br>(3.4 to 4.0)     |
| EB44G      | 1 1/4 in.             | 1/8 in.             | 250<br>(28.2)          | 30 to 35<br>(3.4 to 4.0)     |
| EB45G      | 1 5/8 in.             | 5/32 in.            | 400<br>(45.2)          | 130 to 135<br>(14.7 to 15.3) |
| FB36       | 1 in.                 | 3/32 in.            | 150<br>(17.0)          | 30 to 35<br>(3.4 to 4.0)     |
| FB38       | 1 5/8 in.             | 5/32 in.            | 400<br>(45.2)          | 130 to 135<br>(14.7 to 15.3) |
| TB83       | 1 1/8 in.             | 3/32 in.            | 100<br>(11.3)          | 10 to 15<br>(1.1 to 1.7)     |





#### WARNING

The locking plate must be flush against the valve body.



Closed



#### TBLKII-20170411-A