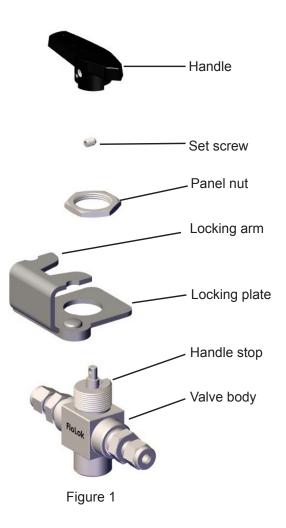

## Installation

Refer to Figure 1 during installation.

- 1. Place locking plate over valve bonnet as shown.
- 2. Rotate locking plate until protrusions on bottom of the locking plate engage with valve body (The locking arm must be opposite of the handle stop). Thread on panel nut and tighten to torque value listed in chart.
- 3. Install handle and tighten setscrew to torque value listed in chart.