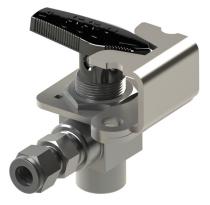

### **Valve Preparation**

WARNING

Note direction of handle prior to removal. Handle must be reinstalled pointing in the same direction. Loosen set screw to remove handle and panel nut.

Handle

Set screw

WARNING **Residual system media** may be left in the valve.

## Installation

Refer to Figure 1 during installation.

- 1. Place locking plate over valve bonnet as shown.
- 2. Rotate locking plate until protrusions on bottom of the locking plate engage with valve body (The locking arm must be opposite of the handle stop). Thread on panel nut and tighten to torque value listed in chart.
- 3. Install handle and tighten setscrew to torque value listed in chart.

#### WARNING

The locking plate must be flush against the valve body.

Closed