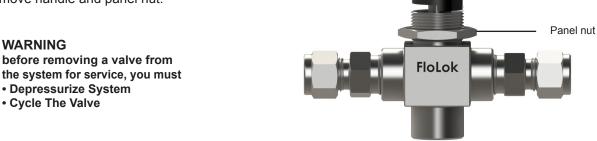

### **Valve Preparation**

WARNING

Note direction of handle prior to removal. Handle must be reinstalled pointing in the same direction. Loosen set screw to remove handle and panel nut.

Handle

Set screw

WARNING **Residual system media** may be left in the valve.