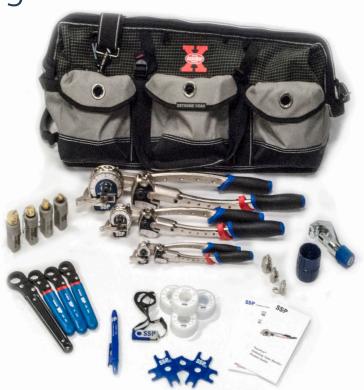

## SSP Tube Fitter's Bag

SSF FAIL#. IF-IFDI

The SSP Tube Fitter's Bag has all the tools needed to bend, cut, fit, and gage tubing systems up to 1/2 in.

## Features

- 21 High Quality TurnPro® tools and accessories
  - Limited Lifetime Warranty
- Bag made from ballistic material for maximum durability
- 14 pockets to organize tools
- Internal divider adjusts to keep tools secure and organized
- Padded shoulder strap

| SSP Tools   |                                       |              |                                      |
|-------------|---------------------------------------|--------------|--------------------------------------|
| Part Number | Description                           | Part Number  | Description                          |
| TP-HTB-4    | 1/4 in. tube bender, 9/16 in. radius  | TP-PTFET-4   | PTFE Tape 1/4 in.                    |
| TP-HTB-6    | 3/8 in. tube benders, 15/16 in radius | TP-PTFET-8   | PTFE Tape 1/2 in.                    |
| TP-HTB-8    | 1/2 in. tube bender, 1 1/2 in. radius | TP-V-NCT-4   | Nickel Impregnated PTFE Tape 1/4 in  |
| TP-TC-316   | 1/8 to 1 1/8 in. SS tube cutter       | TP-V-NCT-8   | Nickel Impregnated PTFE Tape 1/2 in. |
| TP-TCW-316  | Tube cutter w/ 5 replacement wheels   | TP-MPT-4     | 1/4 in. manual presetting tool       |
| TP-RW-04    | 9/16 in. hex ratchet wrench           | TP-MPT-6     | 3/8 in. manual presetting tool       |
| TP-RW-05    | 5/8 in. hex ratchet wrench            | TP-MPT-8     | 1/2 in. manual presetting tool       |
| TP-RW-06    | 11/16 in hex ratchet wrench           | TP-GG-468M10 | Gap Gage 1/4 to 1/2 in, 6 to 12mm    |
| TP-RW-08    | 13/16 in. hex ratchet wrench          | TP-DTD-24    | Reaming and Deburring Tool           |
| TP-DMT-4    | 1/4 in depth marking tool             |              | SSP Tube Bender's Guide              |
| TP-DMT-6    | 3/8 in depth marking tool             |              | SSP Tube Fitter's Guide              |
| TP-DMT-8    | 1/2 in depth marking tool             |              | SSP Retractable Marking Pen          |
| TP-TFB-E    | 24 in. Tool Bag                       |              |                                      |